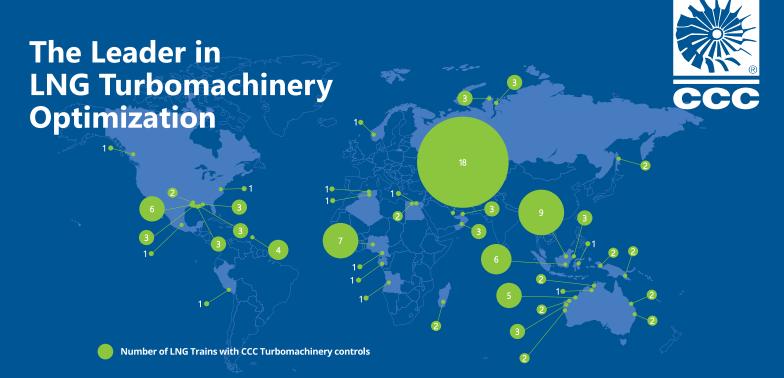

CCC turbomachinery controls are used in over one hundred large-scale LNG trains around the world, which contribute to 95% of the world's overall LNG MTPA capacity. We ensure the optimal design and operation of LNG trains to help you get the most from your project.

LNG plants trust CCC to optimize and control some of their most critical parts. End users, engineering contractors, EPCs and operators have confidence in our technology thanks to our **45+ years of turbomachinery expertise** and the tens of thousands of non-LNG plants using our solutions.

From early optimization in pre-FEED and FEED, CCC helps customers avoid risks and reduce costs. **150+ engineers and subject matter experts** stationed across the globe, we always have someone close by to support your operation.