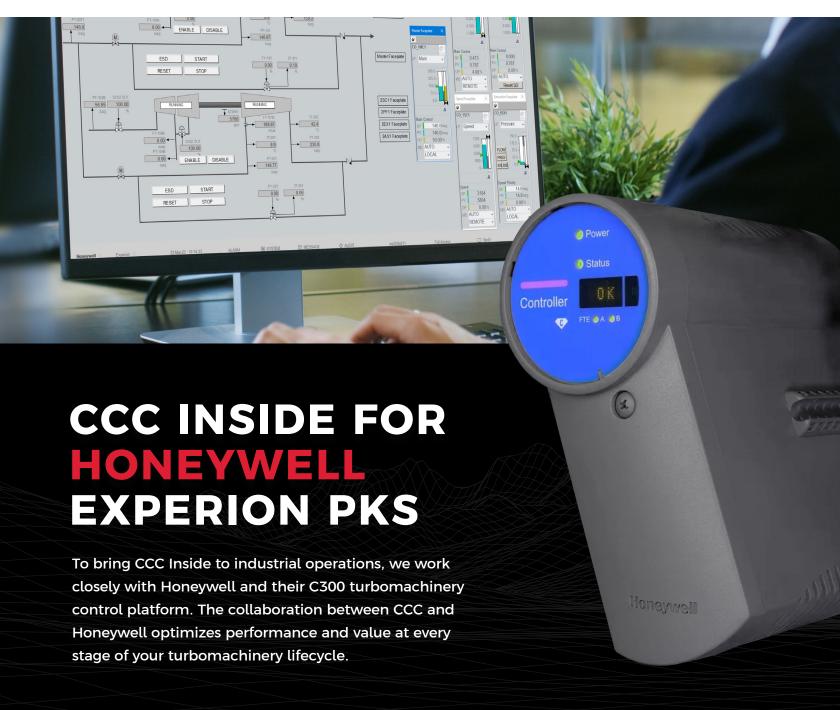

- A 25 year relationship
- Combining Honeywell's flagship DCS platform, Experion PKS, with best in class turbomachinery control from CCC
- Leveraging the global presence and project execution capabilities of both companies
- Advanced HMI interfaces for ease of operation
- Effective commissioning tools with high resolution trending
- A collaboration providing assurance for long term life-cycle support

CCC Inside turbomachinery control applications are designed for seamless integration with Experion C300 controllers and Operator Station. Combined with our engineering and field support, these capabilities make CCC Inside the proven turbomachinery control solution for operations utilizing Honeywell Experion PKS.