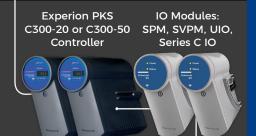

## **Control Applications**

CCC Inside control applications are built as Custom Algorithm Blocks, fully configurable in Control Builder and extensively documented.

\*Experion PKS Stations, Controllers and IO MOdules are products and trademarks of Honeywell International Inc.